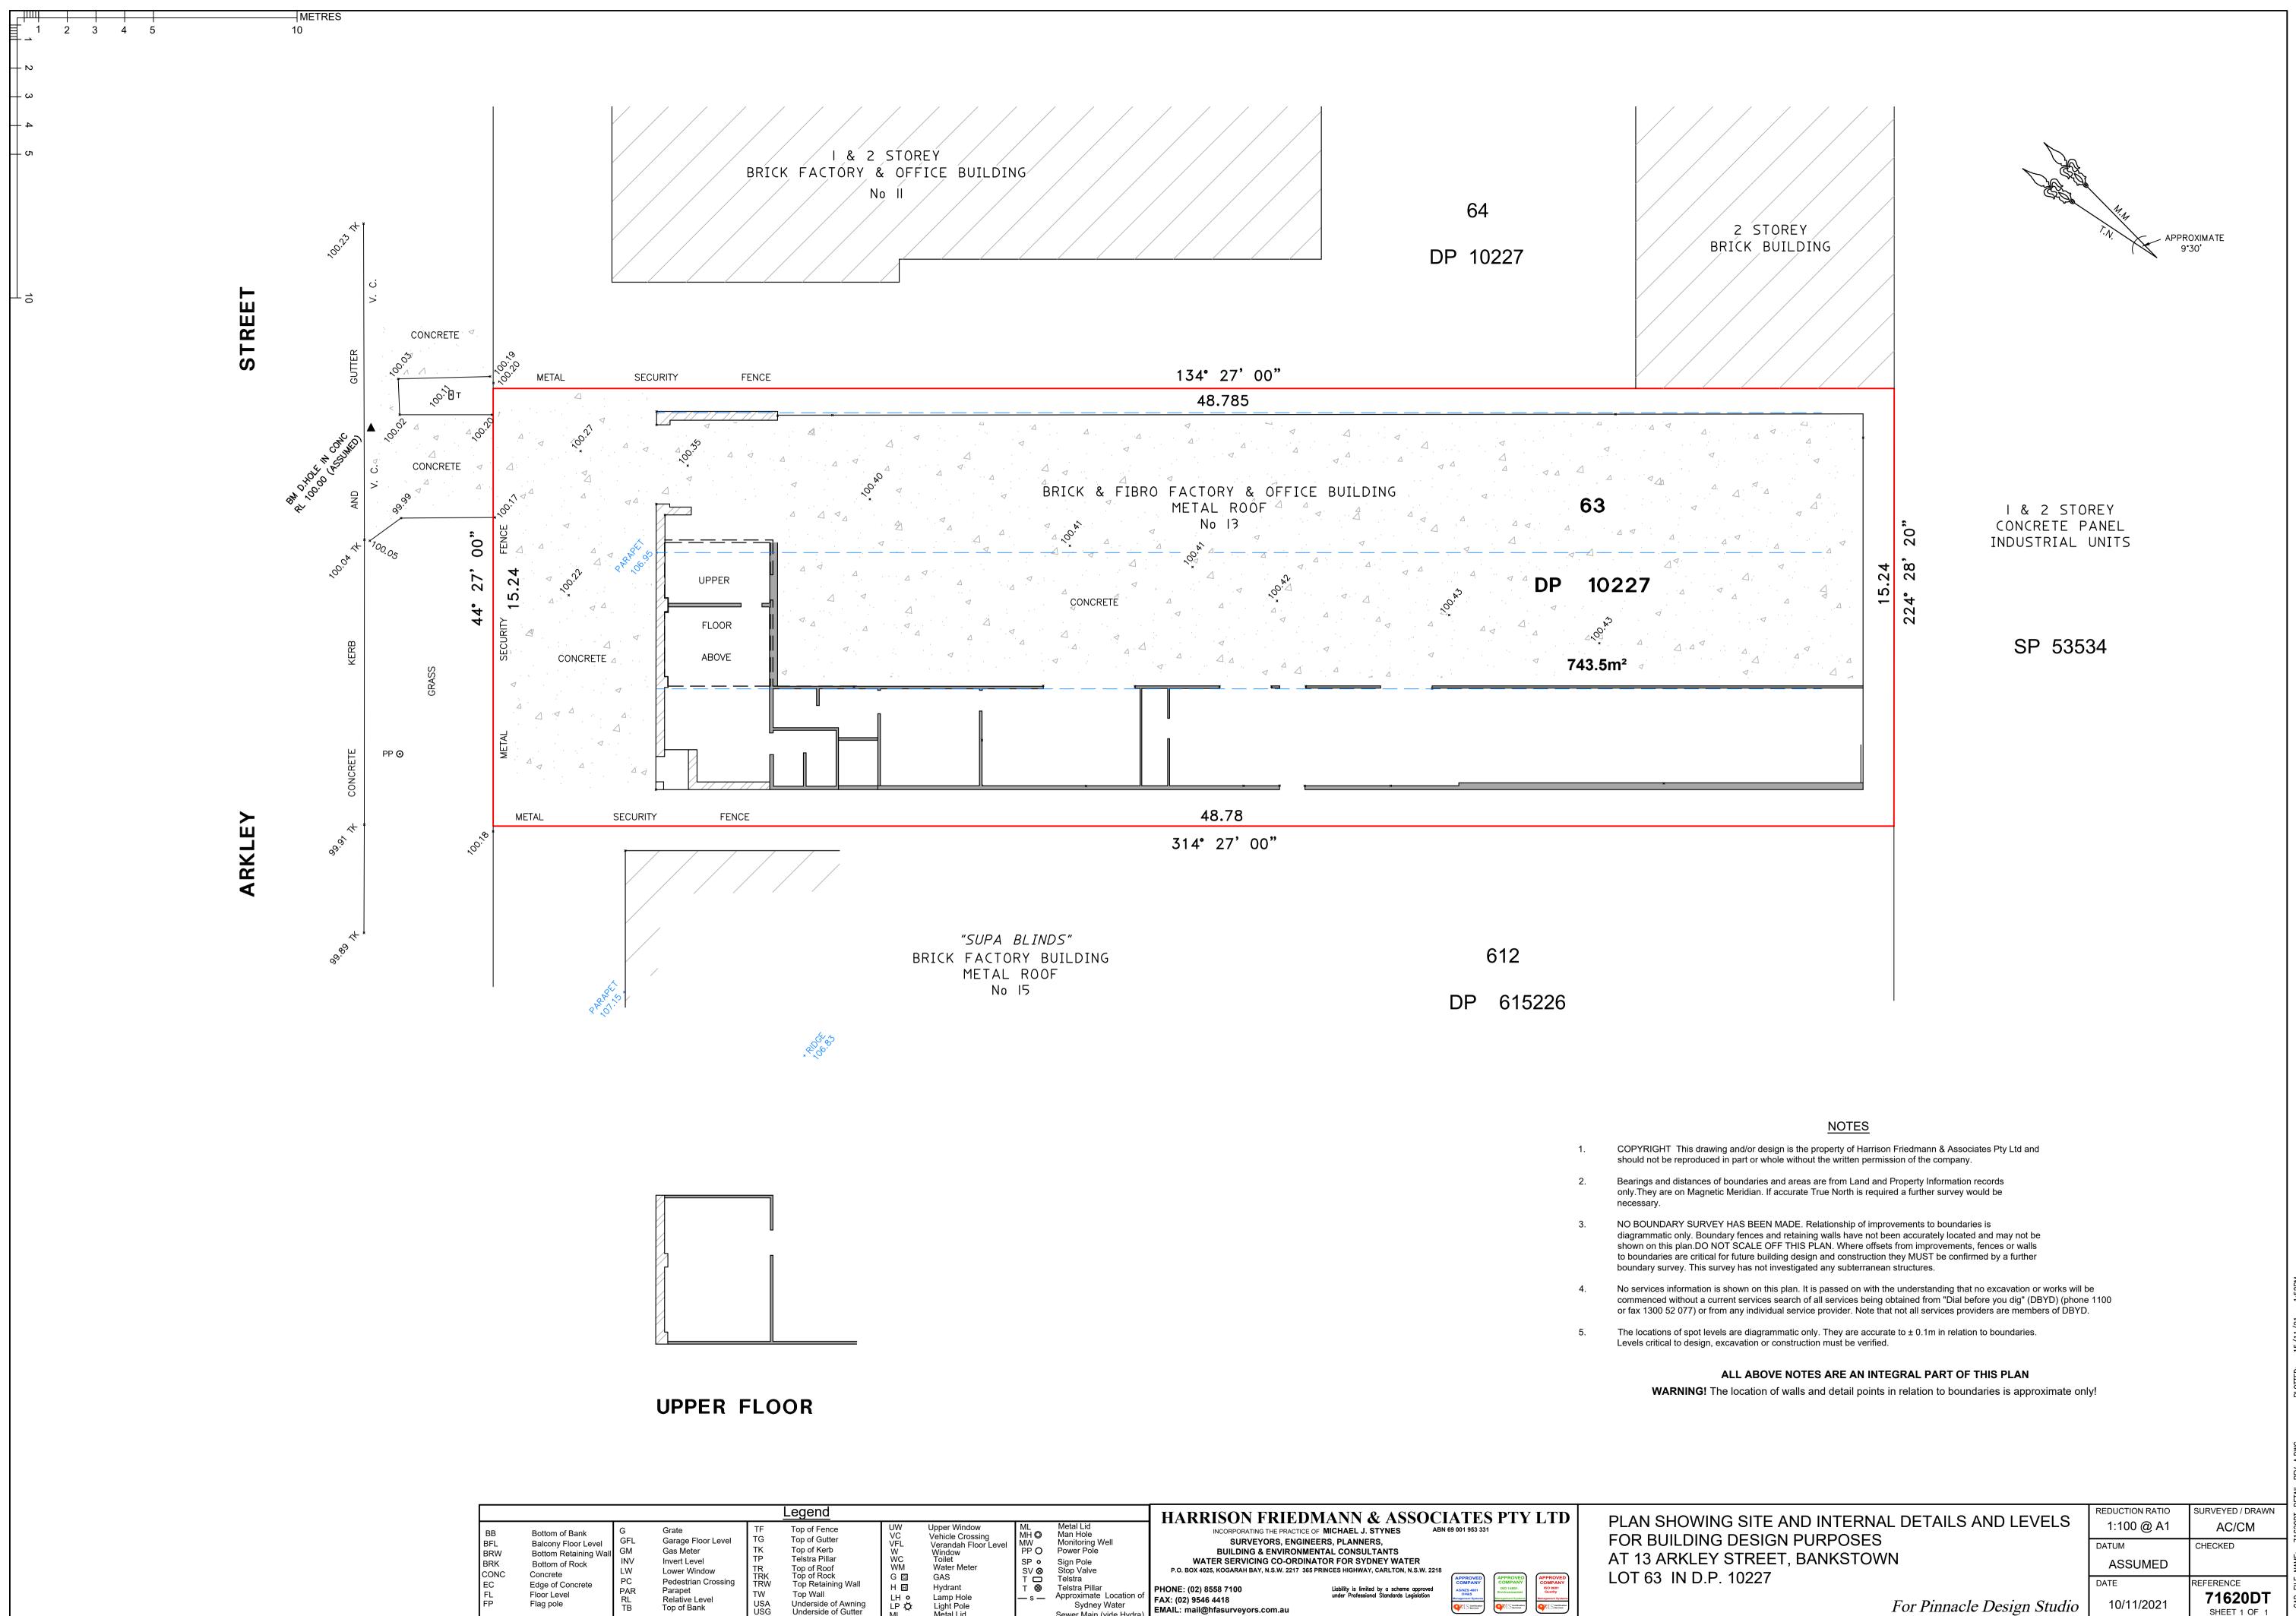

| )P | 61 | 522 |
|----|----|-----|

|     |           |                                          |            |                                         | HARRISON FRIED                                | MANN & ASSOC                              | IATES PTY LTD                                                       | PLAN SH  |
|-----|-----------|------------------------------------------|------------|-----------------------------------------|-----------------------------------------------|-------------------------------------------|---------------------------------------------------------------------|----------|
|     | UW        | Upper Window                             | ML         | Metal Lid                               | INCORPORATING THE PRACTICE O                  |                                           | N 69 001 953 331                                                    |          |
|     | VC<br>VFL | Vehicle Crossing<br>Verandah Floor Level | MH O<br>MW | Man Hole<br>Monitoring Well             | SURVEYORS, ENGINE                             |                                           |                                                                     | FOR BU   |
|     | W         | Window                                   | PP O       | Power Pole                              | BUILDING & ENVIRONME                          | NTAL CONSULTANTS                          |                                                                     |          |
|     | WC        | Toilet                                   | SP o       | Sign Pole                               | WATER SERVICING CO-ORDINA                     | TOR FOR SYDNEY WATER                      |                                                                     | AT 13 AF |
|     | WM        | Water Meter                              | SV ⊗       | Stop Valve                              | P.O. BOX 4025, KOGARAH BAY, N.S.W. 2217 365 F | PRINCES HIGHWAY, CARLTON, N.S.W. 2218     |                                                                     |          |
| -   | GG        | GAS                                      | ТО         | Telstra                                 |                                               |                                           | APPROVED<br>COMPANY APPROVED<br>COMPANY APPROVED<br>COMPANY COMPANY | LOT 63   |
| all | Н 🗉       | Hydrant                                  | ΤØ         | Telstra Pillar                          | PHONE: (02) 8558 7100                         | Liability is limited by a scheme approved | AS/NZS 4801 ISO 14001 ISO 9001                                      |          |
|     | LH o      | Lamp Hole                                | — s —      | Approximate Location of<br>Sydney Water | FAX: (02) 9546 4418                           | under Professional Standards Legislation  | OH&S Environmental Quality<br>Management Systems Management Systems |          |
| ing | LP 🗘      | Light Pole                               |            |                                         | EMAIL: mail@hfasurveyors.com.au               |                                           | QVIS Certification QVIS Certification QVIS Certification            |          |
| ter | MI        | Metal Lid                                |            | Sewer Main (vide Hvdra)                 | EmAie. man@masarveyors.com.aa                 |                                           | $\square$ $\square$ $\square$                                       |          |